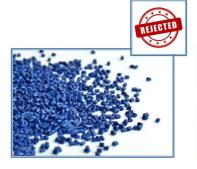

# Savings of up to \$730.00

Promotion applies to all available LMI Configurations
Reference Promo code PM18-10 when placing your order.

All polymers are not the same.... Dynisco's LMI can tell the difference Can you?